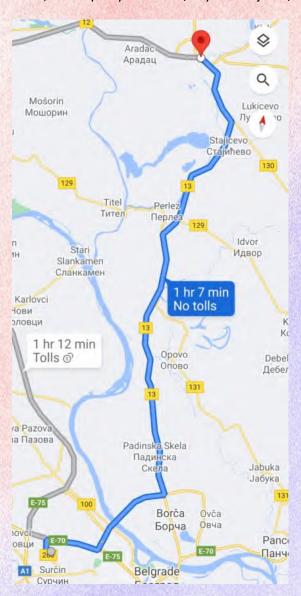

### LOCATION

Aradac field, municipality of Aradac, city of Zrenjanin, known for its rich history of aeronautical competitions.

coordinates:  $45.36231420^{\circ}N$ ,  $20.2856300^{\circ}E$  surface: 8km2 distance: 15km from city of Zrenjanin

Airport "Nikola Tesla" is located at 80 Km distance from Zrenjanin. The weather forecast for the second half of August is usually good for holding modeling competitions, withaverage daily temperature of 23-32C and moderate wind speed 13-19 km/h.