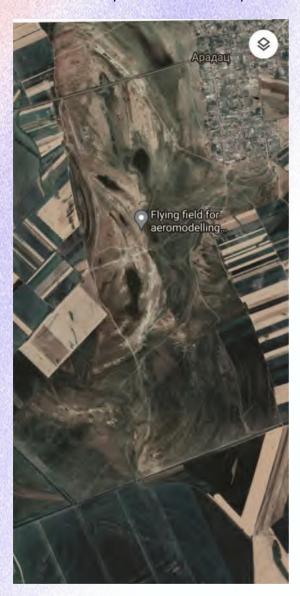

### LOCATION

Aradac field, municipality of Aradac, city of Zrenjanin, known for its rich history of aeronautical competitions.

coordinates:  $45.36231420^{\circ}N$ ,  $20.2856300^{\circ}E$  surface: 8km2 distance: 15km from city of Zrenjanin